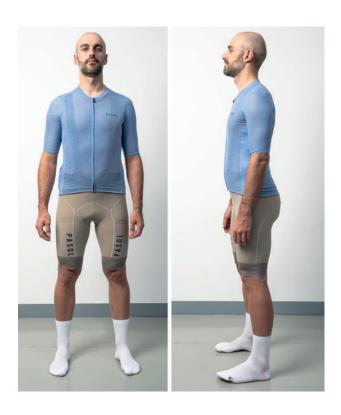

## **Bruno**

Height: 181 cm

Weight: 77 kg

Chest circumference: 96 cm

Hip circumference 90 cm

JERSEY: size M

BIB SHORT/BERMUDA: size M

UNDERWEAR: size M