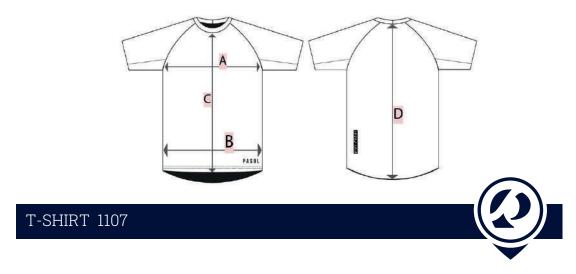

Our products are measured at rest, and expressed in cm with a tolerance of +/- 1 cm. All measurements must be taken from right to left (as in the figure), and do NOT refer to the circumference of the pelvis, waist and chest.

|             | 2XS | xs | S  | М  | L  | XL | 2XL | 3XL | 4XL |
|-------------|-----|----|----|----|----|----|-----|-----|-----|
| (A) - chest | 48  | 50 | 52 | 54 | 56 | 58 | 60  | 62  | 64  |
| (B) - hip   | 46  | 48 | 50 | 52 | 54 | 56 | 58  | 60  | 62  |
| (C) - front | 50  | 51 | 52 | 53 | 54 | 55 | 56  | 57  | 58  |
| (D) - back  | 63  | 64 | 65 | 66 | 67 | 68 | 69  | 70  | 71  |