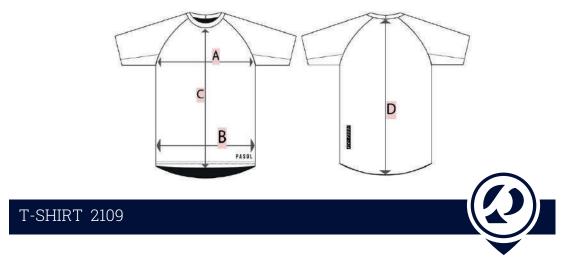

Our products are measured at rest, and expressed in cm with a tolerance of +/- 1 cm. All measurements must be taken from right to left (as in the figure), and do NOT refer to the circumference of the pelvis, waist and chest.

|             | 2XS | XS | S  | М  | L  | XL | 2XL | 3XL | 4XL |
|-------------|-----|----|----|----|----|----|-----|-----|-----|
| (A) - chest | 48  | 50 | 52 | 54 | 56 | 58 | 60  | 62  | 64  |
| (B) - hip   | 46  | 48 | 50 | 52 | 54 | 56 | 58  | 60  | 62  |
| (C) - front | 50  | 51 | 52 | 53 | 54 | 55 | 56  | 57  | 58  |
| (D) - back  | 63  | 64 | 65 | 66 | 67 | 68 | 69  | 70  | 71  |

\*dimensions in cm