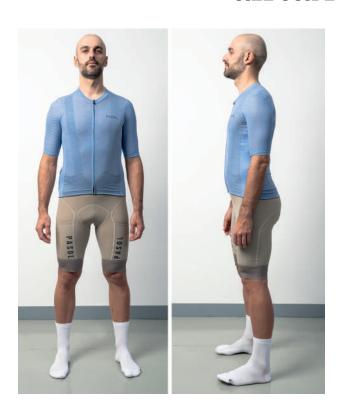

## **Bruno**

Height: 181 cm

Weight: 77 kg

Chest circumference: 96 cm

Hip circumference 90 cm

JERSEY: size M

BIB SHORT/BERMUDA: size M

UNDERWEAR: size M