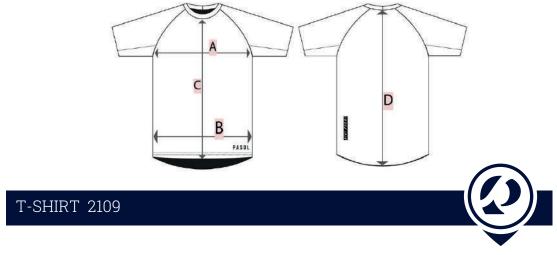

Our products are measured at rest, and expressed in cm with a tolerance of +/- 1 cm. All measurements must be taken from right to left (as in the figure), and do NOT refer to the circumference of the pelvis, waist and chest.

|               | 2XS | XS | S  | М  | L  | XL | 2XL | 3XL | 4XL |
|---------------|-----|----|----|----|----|----|-----|-----|-----|
| (A) - torace  | 48  | 50 | 52 | 54 | 56 | 58 | 60  | 62  | 64  |
| (B) - vita    | 46  | 48 | 50 | 52 | 54 | 56 | 58  | 60  | 62  |
| (C) - davanti | 50  | 51 | 52 | 53 | 54 | 55 | 56  | 57  | 58  |
| (D) - dietro  | 63  | 64 | 65 | 66 | 67 | 68 | 69  | 70  | 71  |

\*dimensions in cm