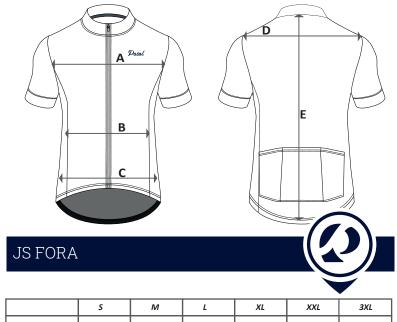

Our products are measured at rest, and expressed in cm with a tolerance of +/- 1 cm. All measurements must be taken from right to left (as in the figure), and do NOT refer to the circumference of the pelvis, waist and chest.

|                 | S    | М    | L    | XL   | XXL  | 3XL  |
|-----------------|------|------|------|------|------|------|
| (A) - chest     | 45   | 47   | 49   | 51   | 53   | 55   |
| (B) - waist     | 43   | 45   | 47   | 49   | 51   | 53   |
| (C) - hip       | 40   | 42   | 44   | 46   | 48   | 50   |
| (D) - shoulders | 33,5 | 35   | 37,5 | 39   | 40,5 | 42   |
| (E) - back      | 65   | 66,5 | 68   | 69,5 | 71   | 72,5 |