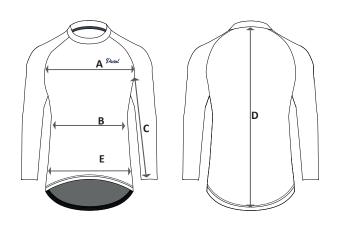

Our products are measured at rest, and expressed in cm with a tolerance of +/- 1 cm. All measurements must be taken from right to left (as in the figure), and do NOT refer to the circumference of the pelvis, waist and chest.

## T-SHIRT 1107

|             | 2XS | XS | S  | М  | L  | XL | 2XL | 3XL | 4XL |
|-------------|-----|----|----|----|----|----|-----|-----|-----|
| (A) - chest | 48  | 50 | 52 | 54 | 56 | 58 | 60  | 62  | 64  |
| (B) - hip   | 46  | 48 | 50 | 52 | 54 | 56 | 58  | 60  | 62  |
| (C) - front | 50  | 51 | 52 | 53 | 54 | 55 | 56  | 57  | 58  |
| (D) - back  | 63  | 64 | 65 | 66 | 67 | 68 | 69  | 70  | 71  |