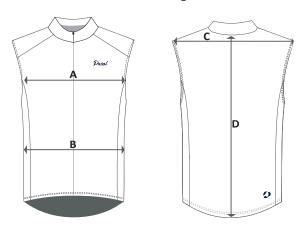

Our products are measured at rest, and expressed in cm with a tolerance of +/- 1 cm. All measurements must be taken from right to left (as in the figure), and do NOT refer to the circumference of the pelvis, waist and chest.

## **GILET**

|                  | S  | М  | L  | XL | XXL | 3XL |
|------------------|----|----|----|----|-----|-----|
| (A) - chest      | 51 | 53 | 55 | 57 | 59  | 61  |
| <b>(B)</b> - hip | 46 | 48 | 50 | 52 | 54  | 56  |
| (C)- shoulders   | 42 | 44 | 46 | 48 | 50  | 52  |
| (D) - back       | 69 | 71 | 73 | 75 | 77  | 79  |