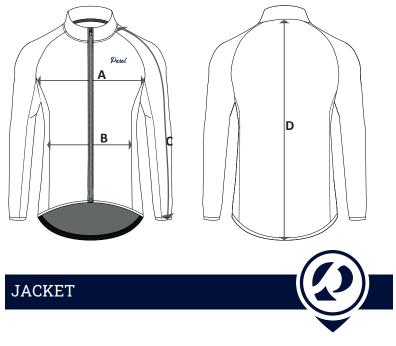

Our products are measured at rest, and expressed in cm with a tolerance of +/- 1 cm. All measurements must be taken from right to left (as in the figure), and do NOT refer to the circumference of the pelvis, waist and chest.

|              | S  | М  | L  | XL | XXL | 3XL |
|--------------|----|----|----|----|-----|-----|
| (A) - chest  | 51 | 53 | 55 | 57 | 59  | 61  |
| (B) - waist  | 47 | 49 | 51 | 53 | 55  | 57  |
| (C) - sleeve | 79 | 81 | 82 | 83 | 84  | 85  |
| (D) - back   | 71 | 73 | 75 | 77 | 79  | 81  |

\*dimensions in cm