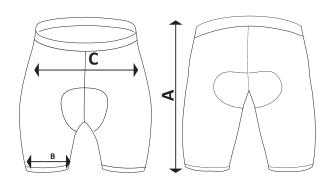

Our products are measured at rest, and expressed in cm with a tolerance of +/- 1 cm. All measurements must be taken from right to left (as in the figure), and do NOT refer to the circumference of the pelvis, waist and chest.

## MOOD

|                 | XS | S  | М  | L  | XL | 2XL | 3XL |
|-----------------|----|----|----|----|----|-----|-----|
| (A) - flanks    | 30 | 32 | 33 | 34 | 36 | 38  | 40  |
| (B) - 1/2 thigh | 20 | 21 | 22 | 23 | 24 | 25  | 26  |
| (C) - 1/2 waist | 28 | 30 | 32 | 34 | 36 | 38  | 40  |

\*dimensions in cm