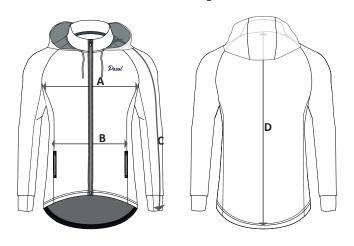

Our products are measured at rest, and expressed in cm with a tolerance of +/- 1 cm. All measurements must be taken from right to left (as in the figure), and do NOT refer to the circumference of the pelvis, waist and chest.

## RAIN DROP

|              | S  | М  | L  | XL | XXL | 3XL |
|--------------|----|----|----|----|-----|-----|
| (A) - chest  | 55 | 57 | 59 | 61 | 62  | 63  |
| (B) - waist  | 53 | 54 | 55 | 56 | 57  | 58  |
| (C) - sleeve | 79 | 80 | 81 | 82 | 83  | 84  |
| (D) - back   | 69 | 70 | 71 | 72 | 73  | 74  |