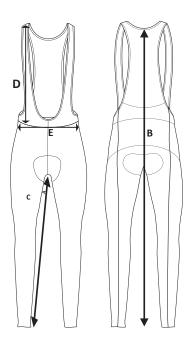

| T | IGI | HT | ٢S |
|---|-----|----|----|
|   |     |    |    |

|                             | S   | М   | L   | XL  | XXL | 3XL |
|-----------------------------|-----|-----|-----|-----|-----|-----|
| (A) - inner leg             | 72  | 73  | 74  | 75  | 76  | 77  |
| (B) - Length from<br>center | 127 | 130 | 134 | 136 | 138 | 140 |
| (C) - 1/2 thigh             | 19  | 20  | 21  | 22  | 23  | 24  |
| (D) - length                | 39  | 40  | 41  | 42  | 43  | 44  |
| (E) - 1/2 waist             | 36  | 38  | 40  | 42  | 44  | 46  |

\*dimensions in cm