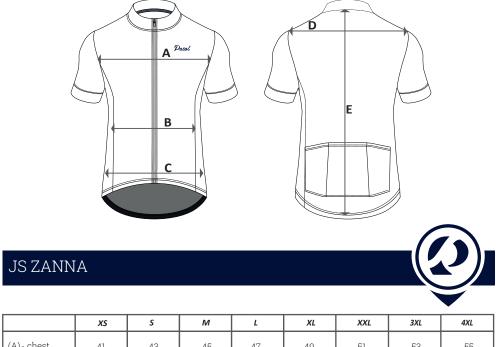

Our products are measured at rest, and expressed in cm with a tolerance of +/- 1 cm. All measurements must be taken from right to left (as in the figure), and do NOT refer to the circumference of the pelvis, waist and chest.

|                 | XS | S  | М  | L  | XL | XXL | 3XL | 4XL |
|-----------------|----|----|----|----|----|-----|-----|-----|
| (A) - chest     | 41 | 43 | 45 | 47 | 49 | 51  | 53  | 55  |
| (B) - waist     | 37 | 39 | 41 | 43 | 45 | 47  | 49  | 51  |
| (C) - hip       | 35 | 36 | 37 | 38 | 39 | 40  | 41  | 42  |
| (D) - shoulders | 33 | 34 | 35 | 36 | 37 | 38  | 39  | 40  |
| (E) - back      | 60 | 62 | 64 | 66 | 68 | 70  | 72  | 74  |

\*dimensions in cm