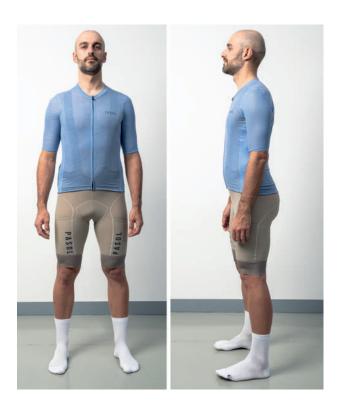

## **Bruno**

Height: 181 cm

Weight: 77 kg

Chest circumference: 96 cm

Hip circumference 90 cm

JERSEY: size M

BIB SHORT/BERMUDA: size M

UNDERWEAR: size M