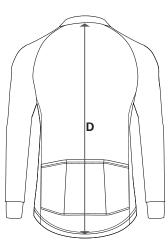

Our products are measured at rest, and expressed in cm with a tolerance of +/-1 cm. All measurements must be taken from right to left (as in the figure), and do NOT refer to the circumference of the pelvis, waist and chest.

## JSL IOKE

|                              | S    | M  | L    | XL | XXL  | 3XL |
|------------------------------|------|----|------|----|------|-----|
| (A) - chest                  | 49   | 51 | 53   | 55 | 57   | 59  |
| (B) - waist                  | 40   | 42 | 44   | 46 | 48   | 50  |
| (C)- from armpit<br>to wrist | 38   | 40 | 42   | 44 | 46   | 48  |
| (D) - back                   | 33,5 | 35 | 37,5 | 39 | 40,5 | 42  |
| (E) - hip                    | 67   | 69 | 71   | 73 | 75   | 77  |