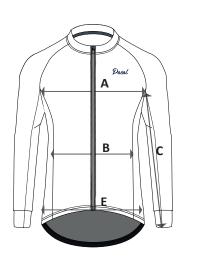

Our products are measured at rest, and expressed in cm with a tolerance of +/-1 cm. All measurements must be taken from right to left (as in the figure), and do NOT refer to the circumference of the pelvis, waist and chest.

## JSL IOKE

|                              | S    | M  | L    | XL | XXL  | 3XL |
|------------------------------|------|----|------|----|------|-----|
| (A) - chest                  | 49   | 51 | 53   | 55 | 57   | 59  |
| (B) - waist                  | 40   | 42 | 44   | 46 | 48   | 50  |
| (C)- from armpit<br>to wrist | 38   | 40 | 42   | 44 | 46   | 48  |
| (D) - back                   | 33,5 | 35 | 37,5 | 39 | 40,5 | 42  |
| (E) - hip                    | 67   | 69 | 71   | 73 | 75   | 77  |