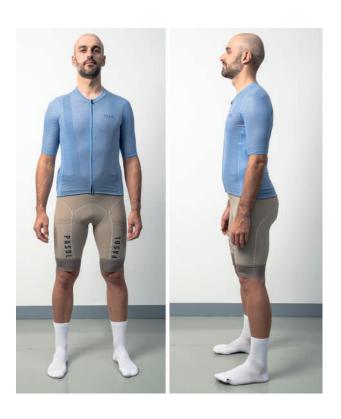

## **Bruno**

Height: 181 cm

Weight: 77 kg

Chest circumference: 96 cm

Hip circumference 90 cm

JERSEY: size M

BIB SHORT/BERMUDA: size M

UNDERWEAR: size M