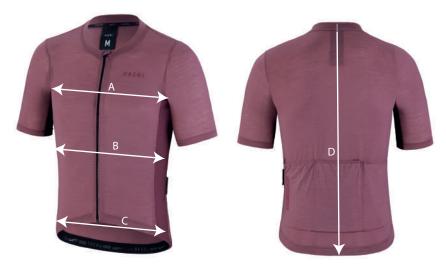

Our products are measured at rest, and expressed in cm with a tolerance of +/-1 cm. All measurements must be taken from right to left (as in the figure), and do NOT refer to the circumference of the pelvis, waist and chest.

## JS FORA

|             | XS | S  | М  | L  | XL | XXL | 3XL | 4XL |
|-------------|----|----|----|----|----|-----|-----|-----|
| (A) - chest | 42 | 44 | 46 | 48 | 50 | 52  | 54  | 56  |
| (B) - waist | 37 | 39 | 41 | 43 | 45 | 47  | 49  | 51  |
| (C) - hips  | 32 | 34 | 36 | 38 | 40 | 42  | 44  | 46  |
| (D) - back  | 61 | 62 | 63 | 64 | 65 | 66  | 67  | 68  |