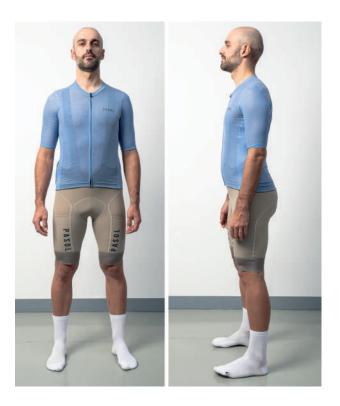

## **Bruno**

Height: 181 cm

Weight: 77 kg

Chest circumference: 96 cm

Hip circumference 90 cm

JERSEY: size M

BIB SHORT/BERMUDA: size M

UNDERWEAR: size M