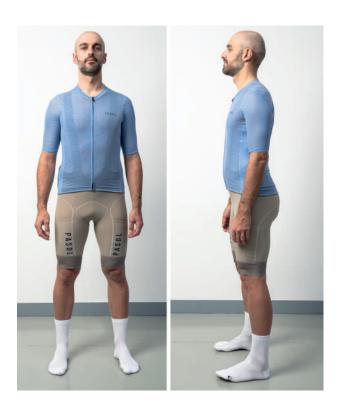

## **Bruno**

Height: 181 cm

Weight: 77 kg

Chest circumference: 96 cm

Hip circumference 90 cm

JERSEY: size M

BIB SHORT/BERMUDA: size M

UNDERWEAR: size M