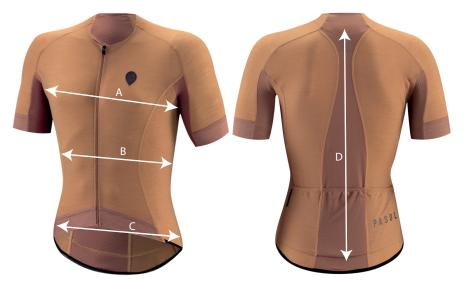

Our products are measured at rest, and expressed in cm with a tolerance of +/- 1 cm. All measurements must be taken from right to left (as in the figure), and do NOT refer to the circumference of the pelvis, waist and chest.

## JS TOP

|             | XS | S  | М  | L  | XL | XXL | 3XL | 4XL |
|-------------|----|----|----|----|----|-----|-----|-----|
| (A) - chest | 40 | 42 | 44 | 46 | 48 | 50  | 52  | 54  |
| (B) - waist | 32 | 35 | 38 | 41 | 44 | 47  | 50  | 53  |
| (C) - hips  | 30 | 33 | 36 | 39 | 42 | 45  | 48  | 51  |
| (D) - back  | 59 | 60 | 61 | 62 | 63 | 64  | 65  | 66  |

\*dimensions in cm